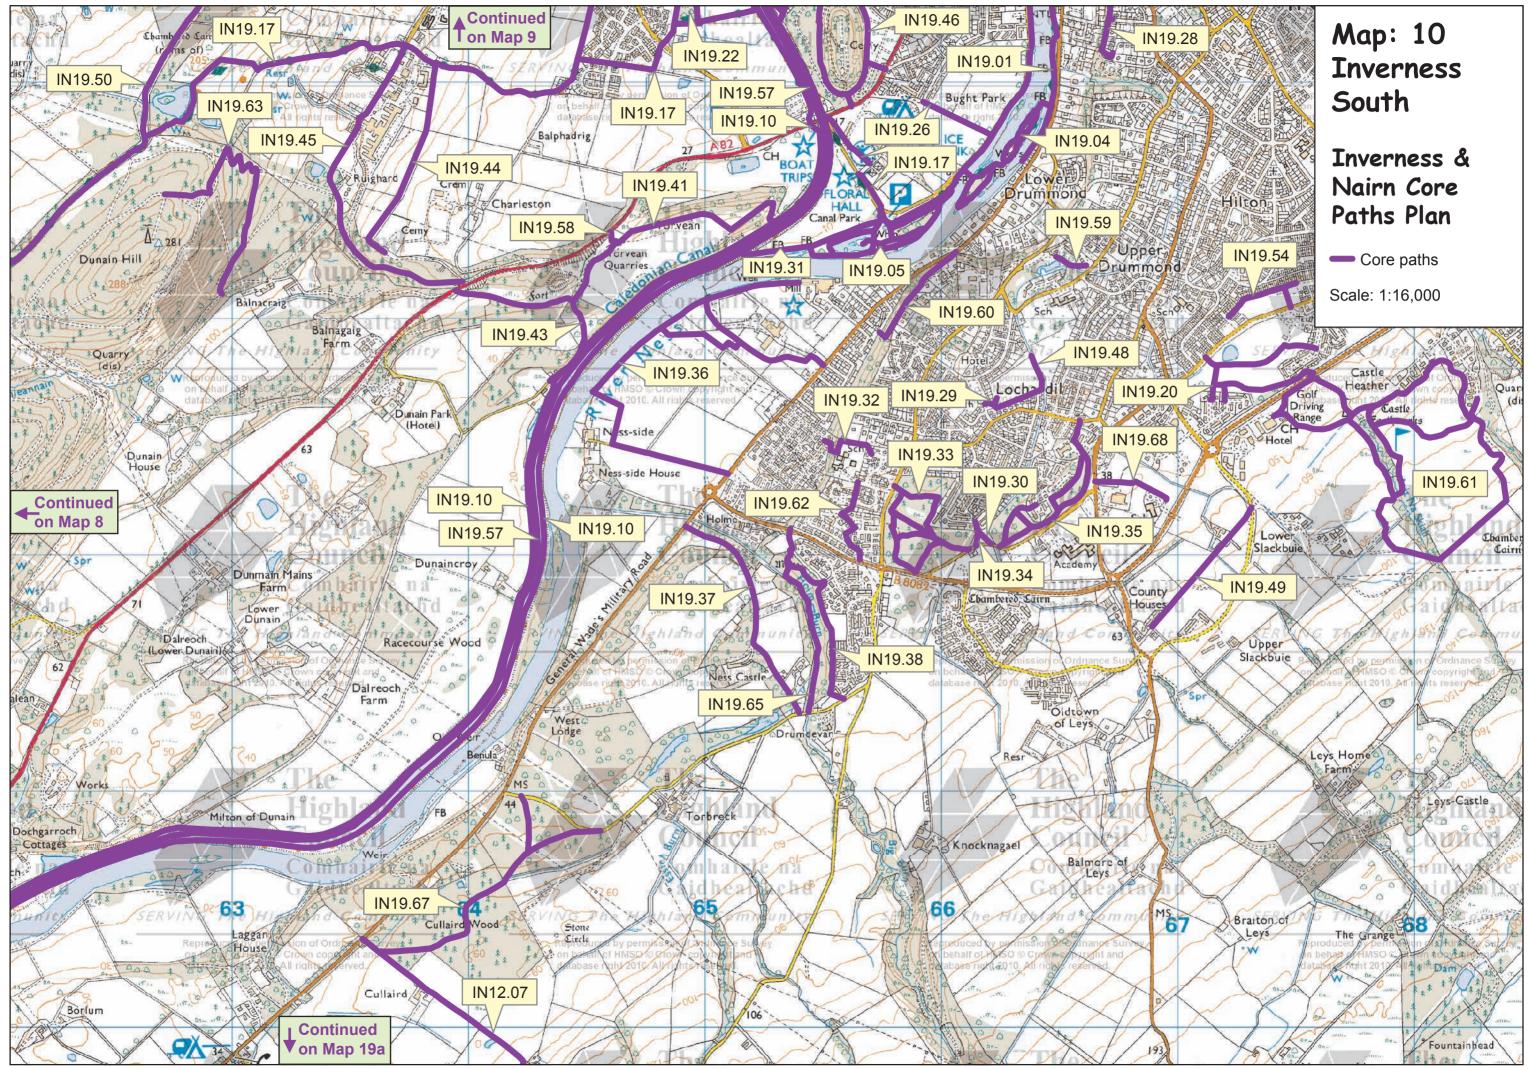

## Map: 10 Inverness South

## Inverness and Nairn Core Paths Plan

| Path No. | Path Name/Route                                         | Path Type                 | Length<br>(kms) |
|----------|---------------------------------------------------------|---------------------------|-----------------|
| IN12.07  | Cullaird to Drumashie Plantation                        | track                     | 1.1             |
| IN19.01  | Riverside Walk                                          | path (tar)                | 2.5             |
| IN19.04  | Ness Islands                                            | path (tar)                | 1.3             |
| IN19.05  | Whin Park                                               | path (tar)                | 2.6             |
| IN19.10  | Caledonian Canal Towpaths                               | path (gravel)             | 18.8            |
| IN19.17  | Great Glen Way (part)                                   | path (gravel)             | 4.9             |
| IN19.20  | Balloan Road Park path                                  | path (tar)                | 1.2             |
| IN19.22  | Charleston Woods links                                  | path (earth)              | 0.7             |
| IN19.26  | Bught Drive to Ness walk                                | path (earth)              | 0.3             |
| IN19.28  | Godsmans Walk                                           | path (gravel/tar)         | 0.7             |
| IN19.29  | Morvern Road to Macdonald Park                          | track                     | 0.1             |
| IN19.30  | Culduthel Avenue to Drumdevan<br>Road                   | path (gravel)             | 0.1             |
| IN19.31  | Whin Park to Caledonian Canal                           | path (earth)              | 0.3             |
| IN19.32  | Boarstone Avenue to Ardholm Place                       | steps/path (tar)          | 0.3             |
| IN19.33  | Lochardil Woods paths                                   | path (earth)              | 1.5             |
| IN19.34  | Culduthel Avenue to Drumdevan<br>Road                   | path (earth)              | 0.1             |
| IN19.35  | Culduthel Woods paths                                   | path (earth/tar)          | 1.4             |
| IN19.36  | Ness-side circuits                                      | track/path (earth)        | 2.9             |
| IN19.37  | Ness Castle Drive                                       | track                     | 1.0             |
| IN19.38  | Holm Road to Torbreck Road                              | path (gravel/earth)/track | 1.0             |
| IN19.41  | Caledonian Canal to West Lodge by Torvean Quarry        | path (earth)              | 1.7             |
| IN19.43  | Caledonian Canal to Torvean<br>Quarry                   | path (earth)              | 0.2             |
| IN19.44  | West Lodge to Leachkin Road by Great Glen House         | track                     | 0.9             |
| IN19.45  | West Lodge to Leachkin Road by<br>Creag Dunain Hospital | roadside footway (tar)    | 1.5             |
| IN19.46  | Tomnahurich Cemetery                                    | track                     | 1.3             |
| IN19.48  | Macdonald Park to Balnakyle Road                        | path (gravel)             | 0.4             |
| IN19.49  | Culduthel Smithy cycleway                               | path (tar)                | 0.7             |
| IN19.50  | Leachkin Brae to Great Glen Way                         | track                     | 1.4             |

| Path No. | Path Name/Route                                     | Path Type               | Length<br>(kms) |
|----------|-----------------------------------------------------|-------------------------|-----------------|
| IN19.54  | Balloan Road playing fields                         | path (slabs)            | 0.4             |
| IN19.57  | Caledonian Canal                                    | canal                   | 10.3            |
| IN19.58  | A82 to Torvean Quarry                               | track                   | 0.1             |
| IN19.59  | Stratherrick Park to Drummond<br>Road               | path (tar)              | 0.1             |
| IN19.60  | Dores Road to Dores Avenue by Boyndie Wood          | path (gravel)           | 0.5             |
| IN19.61  | Fairways trails                                     | track                   | 4.4             |
| IN19.62  | Holm Road to Holm Primary School                    | path (earth)/path (tar) | 0.4             |
| IN19.63  | West Lodge to Dunain Hill by zig zags               | track                   | 1.2             |
| IN19.65  | Holm Burn                                           | path (earth)            | 0.6             |
| IN19.67  | Torbreck Road to Cullaird                           | path (earth)            | 1.4             |
| IN19.68  | Gaelic School path Bunsgoil<br>Ghàidhlig Inbhir Nis | path (tar)              | 0.3             |